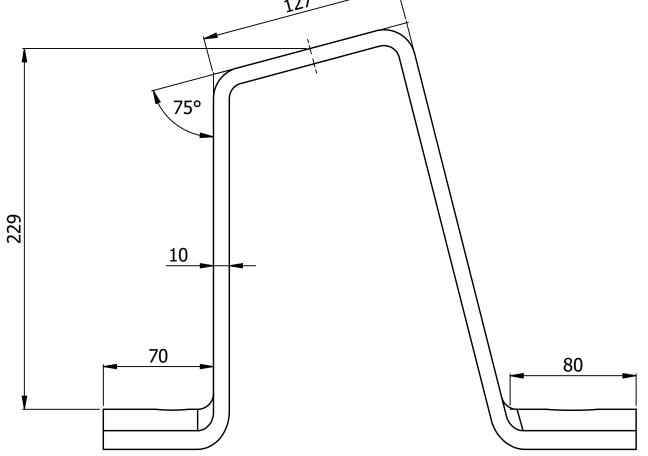

| DRAWING NUMBER                     |  |  |  |
|------------------------------------|--|--|--|
| SB7450                             |  |  |  |
| DESCRIPTION                        |  |  |  |
| SIDEARM BRACKET FOR STANDOFF       |  |  |  |
| INSULATORS 3/4" MOUNTING HOLES AND |  |  |  |
| STUD HOLE [CHICKEN WING]           |  |  |  |