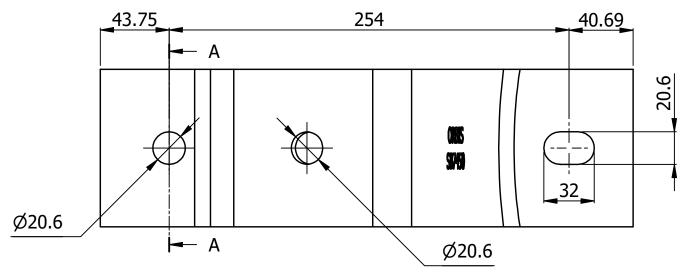

| DRAWING NUMBER                     |  |  |  |
|------------------------------------|--|--|--|
| SB7450                             |  |  |  |
| DESCRIPTION                        |  |  |  |
| SIDEARM BRACKET FOR STANDOFF       |  |  |  |
| INSULATORS 3/4" MOUNTING HOLES AND |  |  |  |
| STUD HOLE [CHICKEN WING]           |  |  |  |