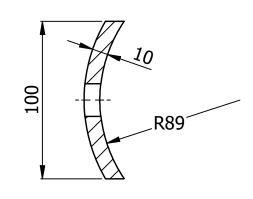

| DRAWING NUMBER                     |  |  |  |
|------------------------------------|--|--|--|
| SB7450                             |  |  |  |
| DESCRIPTION                        |  |  |  |
| SIDEARM BRACKET FOR STANDOFF       |  |  |  |
| INSULATORS 3/4" MOUNTING HOLES AND |  |  |  |
| STUD HOLE [CHICKEN WING]           |  |  |  |