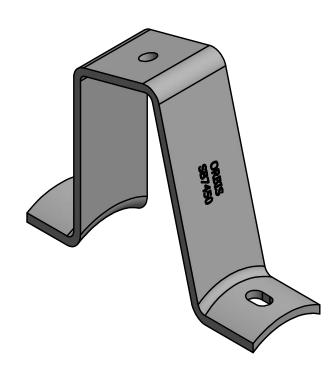

| DRAWING NUMBER                     |  |  |  |
|------------------------------------|--|--|--|
| SB7450                             |  |  |  |
| DESCRIPTION                        |  |  |  |
| SIDEARM BRACKET FOR STANDOFF       |  |  |  |
| INSULATORS 3/4" MOUNTING HOLES AND |  |  |  |
| STUD HOLE [CHICKEN WING]           |  |  |  |