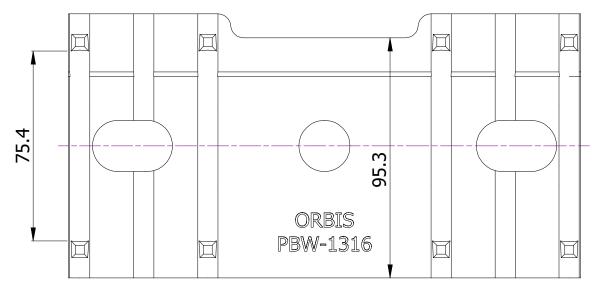

**VIEW A** 

NOTE:-

1. MATERIAL: CAST DUCTILE IRON AS PER ASTM A536 2. FINISH: HOT DIP GALVANIZED AS PER ASTM A153 3. TOLERANCE: ±5% FOR ALL DIMENSIONS 4. ALL DIMENSIONS ARE IN MM.

2. FINISH: HOT DIP GALVANIZED AS PER ASTM A153 3. TOLERANCE: ±5% FOR ALL DIMENSIONS