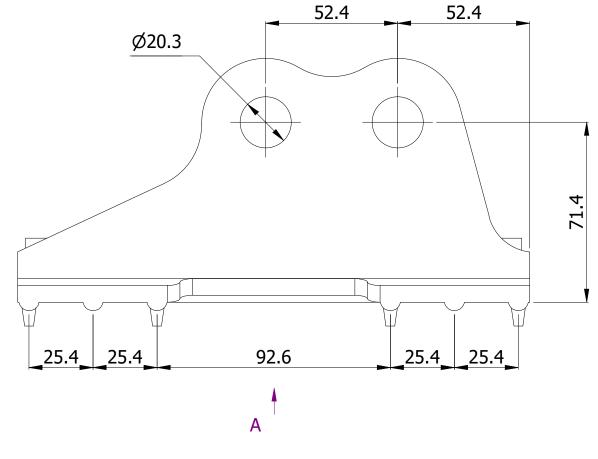

**VIEW A** 

NOTE:-

1. MATERIAL: CAST DUCTILE IRON AS PER ASTM A536 2. FINISH: HOT DIP GALVANIZED AS PER ASTM A153 3. TOLERANCE: ±5% FOR ALL DIMENSIONS 4. ALL DIMENSIONS ARE IN MM.

2. FINISH: HOT DIP GALVANIZED AS PER ASTM A153 3. TOLERANCE: ±5% FOR ALL DIMENSIONS