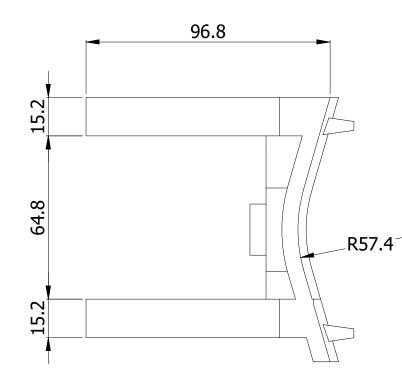

**VIEW A** 

NOTE:-

1. MATERIAL: CAST DUCTILE IRON AS PER ASTM A536 2. FINISH: HOT DIP GALVANIZED AS PER ASTM A153 3. TOLERANCE: ±5% FOR ALL DIMENSIONS 4. ALL DIMENSIONS ARE IN MM.

2. FINISH: HOT DIP GALVANIZED AS PER ASTM A153 3. TOLERANCE: ±5% FOR ALL DIMENSIONS