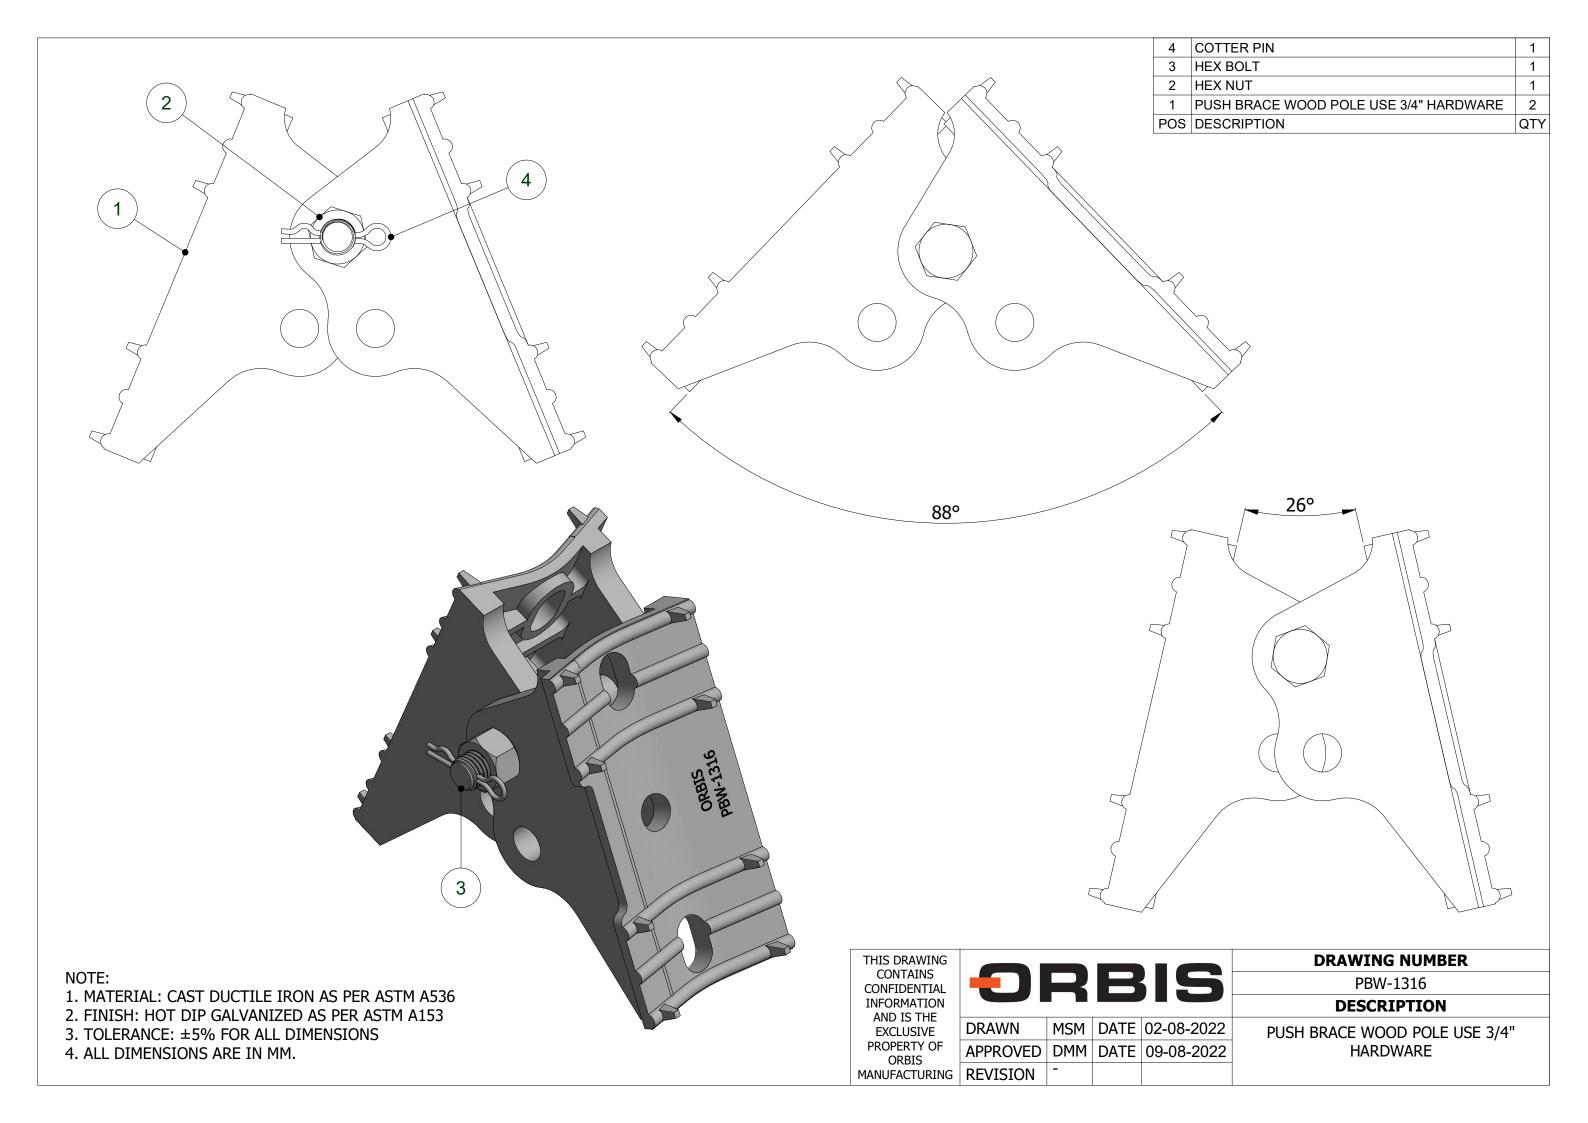

**VIEW A** 

NOTE:-

1. MATERIAL: CAST DUCTILE IRON AS PER ASTM A536 2. FINISH: HOT DIP GALVANIZED AS PER ASTM A153 3. TOLERANCE: ±5% FOR ALL DIMENSIONS 4. ALL DIMENSIONS ARE IN MM.

2. FINISH: HOT DIP GALVANIZED AS PER ASTM A153 3. TOLERANCE: ±5% FOR ALL DIMENSIONS

|  | THIS DRAWING<br>CONTAINS<br>CONFIDENTIAL<br>INFORMATION<br>AND IS THE<br>EXCLUSIVE<br>PROPERTY OF<br>ORBIS<br>MANUFACTURING | ORBIS    |     |      |          |
|--|-----------------------------------------------------------------------------------------------------------------------------|----------|-----|------|----------|
|  |                                                                                                                             | DRAWN    | MSM | DATE | 02-08-20 |
|  |                                                                                                                             | APPROVED | DMM | DATE | 09-08-2  |
|  |                                                                                                                             | REVISION | -   |      |          |
|  |                                                                                                                             |          |     |      |          |