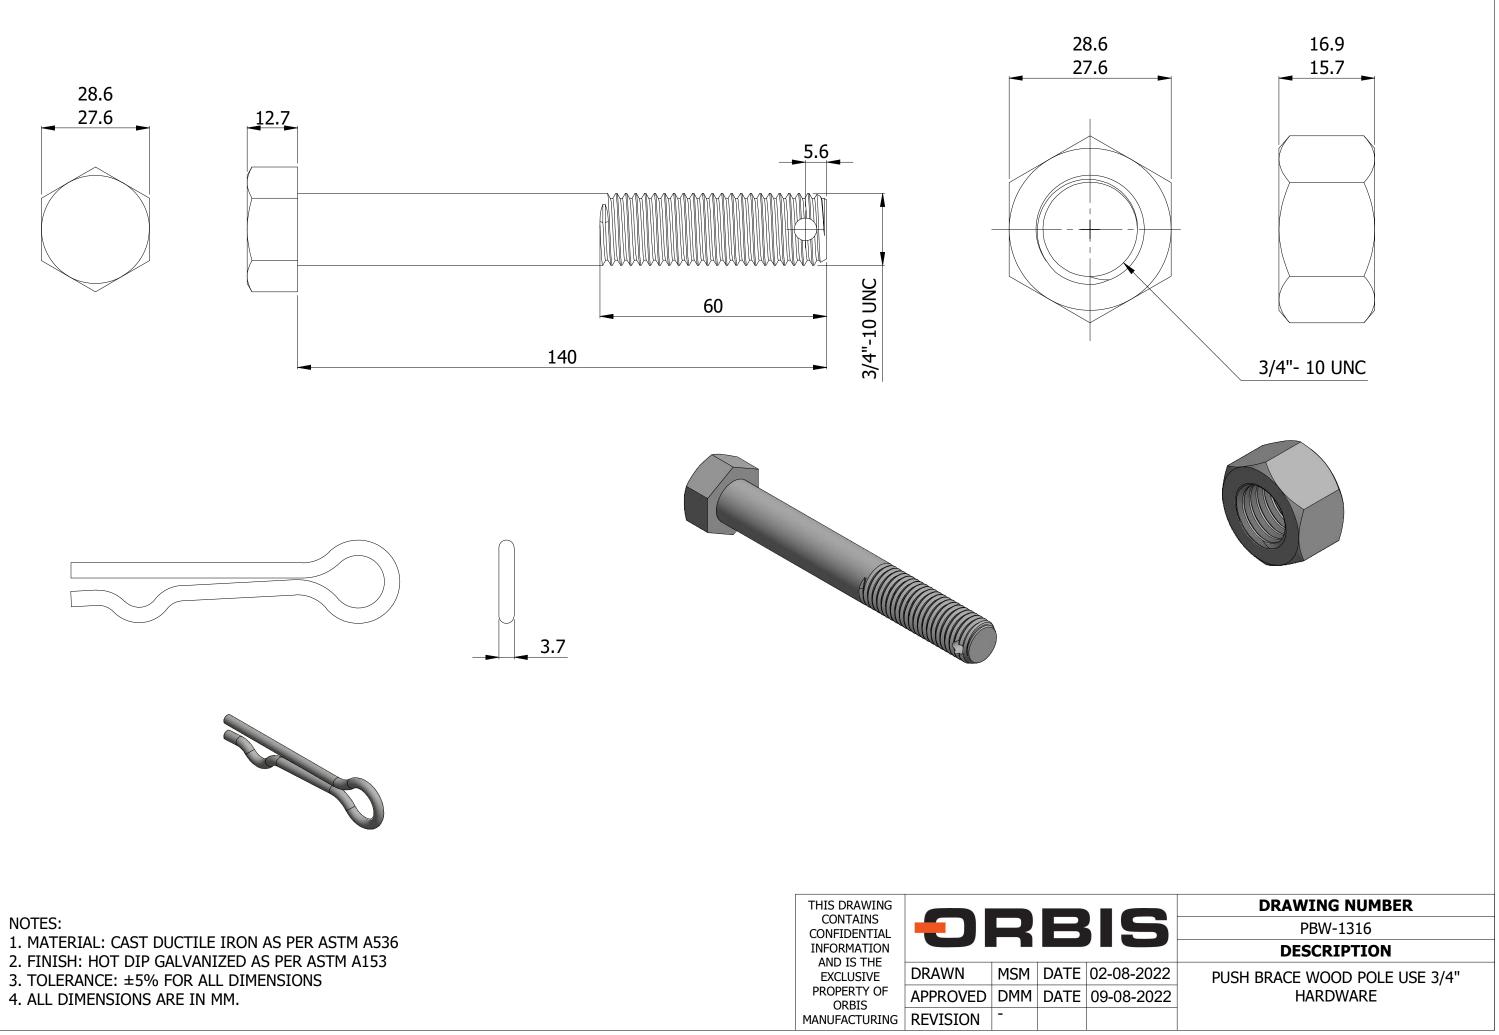

**VIEW A** 

NOTE:-

1. MATERIAL: CAST DUCTILE IRON AS PER ASTM A536 2. FINISH: HOT DIP GALVANIZED AS PER ASTM A153 3. TOLERANCE: ±5% FOR ALL DIMENSIONS 4. ALL DIMENSIONS ARE IN MM.

2. FINISH: HOT DIP GALVANIZED AS PER ASTM A153 3. TOLERANCE: ±5% FOR ALL DIMENSIONS

|  | THIS DRAWING<br>CONTAINS<br>CONFIDENTIAL<br>INFORMATION<br>AND IS THE<br>EXCLUSIVE<br>PROPERTY OF<br>ORBIS<br>MANUFACTURING | ORBIS    |     |      |          |
|--|-----------------------------------------------------------------------------------------------------------------------------|----------|-----|------|----------|
|  |                                                                                                                             | DRAWN    | MSM | DATE | 02-08-20 |
|  |                                                                                                                             | APPROVED | DMM | DATE | 09-08-2  |
|  |                                                                                                                             | REVISION | -   |      |          |
|  |                                                                                                                             |          |     |      |          |