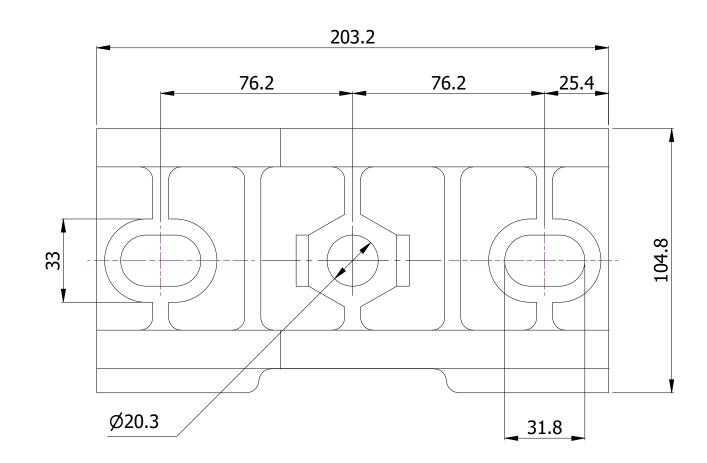

**VIEW A** 

NOTE:-

1. MATERIAL: CAST DUCTILE IRON AS PER ASTM A536 2. FINISH: HOT DIP GALVANIZED AS PER ASTM A153 3. TOLERANCE: ±5% FOR ALL DIMENSIONS 4. ALL DIMENSIONS ARE IN MM.

2. FINISH: HOT DIP GALVANIZED AS PER ASTM A153 3. TOLERANCE: ±5% FOR ALL DIMENSIONS