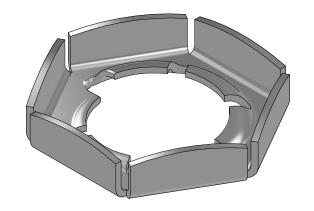

|   | DRAWING NUMBER                |
|---|-------------------------------|
|   | BNPxx                         |
|   | DESCRIPTION                   |
| 4 | THREADED LOCKING TYPE PAL NUT |
| 4 |                               |
|   |                               |

NOTE:-

1. MATERIAL: STEEL

2. FINISH: GALVANIZED AS PER ASTM B695