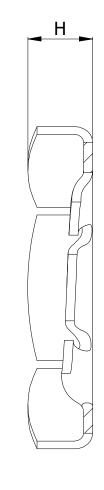

| PART NUMBER | DESCRIPTION                      | BOLT SIZE | THREAD/INCH | HEIGHT (H) | WIDTH (W) |
|-------------|----------------------------------|-----------|-------------|------------|-----------|
| BNP38       | PALNUT 3/8" THREADED LOCKING NUT | 3/8"      | 16          | 0.148      | 9/16"     |
| BNP12       | PALNUT 1/2" THREADED LOCKING NUT | 1/2"      | 13          | 1.93       | 13/16"    |
| BNP58       | PALNUT 5/8" THREADED LOCKING NUT | 5/8"      | 11          | 2.3        | 1"        |
| BNP34       | PALNUT 3/4" THREADED LOCKING NUT | 3/4"      | 10          | 2.375      | 1-1/8"    |
| BNP78       | PALNUT 7/8" THREADED LOCKING NUT | 7/8"      | 9           | 0.255      | 1-3/16"   |

**SECTION A-A** 

THIS DRAWING
CONTAINS
CONFIDENTIAL
INFORMATION
AND IS THE
EXCLUSIVE
PROPERTY OF
ORBIS

| CC<br>CON<br>INFO<br>AN<br>EX<br>PRO | CONTAINS CONFIDENTIAL INFORMATION AND IS THE | ORBIS    |     |      |            |  |
|--------------------------------------|----------------------------------------------|----------|-----|------|------------|--|
|                                      | EXCLUSIVE                                    | DRAWN    | MSM | DATE | 18-11-2024 |  |
|                                      | PROPERTY OF<br>ORBIS                         | APPROVED | DMM | DATE | 20-11-2024 |  |
|                                      | MANUFACTURING                                | REVISION | -   |      |            |  |