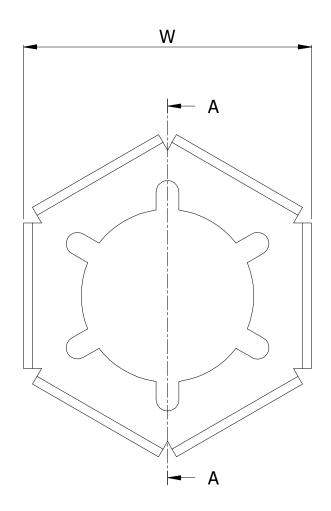

| PART NUMBER | DESCRIPTION                      | BOLT SIZE | THREAD/INCH | HEIGHT (H) | WIDTH (W) |
|-------------|----------------------------------|-----------|-------------|------------|-----------|
| BNP38       | PALNUT 3/8" THREADED LOCKING NUT | 3/8"      | 16          | 0.148      | 9/16"     |
| BNP12       | PALNUT 1/2" THREADED LOCKING NUT | 1/2"      | 13          | 1.93       | 13/16"    |
| BNP58       | PALNUT 5/8" THREADED LOCKING NUT | 5/8"      | 11          | 2.3        | 1"        |
| BNP34       | PALNUT 3/4" THREADED LOCKING NUT | 3/4"      | 10          | 2.375      | 1-1/8"    |
| BNP78       | PALNUT 7/8" THREADED LOCKING NUT | 7/8"      | 9           | 0.255      | 1-3/16"   |

**SECTION A-A** 

THIS DRAWING
CONTAINS
CONFIDENTIAL
INFORMATION
AND IS THE
EXCLUSIVE
PROPERTY OF
ORBIS

| CC<br>CON<br>INFO<br>AN<br>EX<br>PRO | CONTAINS CONFIDENTIAL INFORMATION AND IS THE | ORBIS    |     |      |            |  |
|--------------------------------------|----------------------------------------------|----------|-----|------|------------|--|
|                                      | EXCLUSIVE                                    | DRAWN    | MSM | DATE | 18-11-2024 |  |
|                                      | PROPERTY OF<br>ORBIS                         | APPROVED | DMM | DATE | 20-11-2024 |  |
|                                      | MANUFACTURING                                | REVISION | -   |      |            |  |