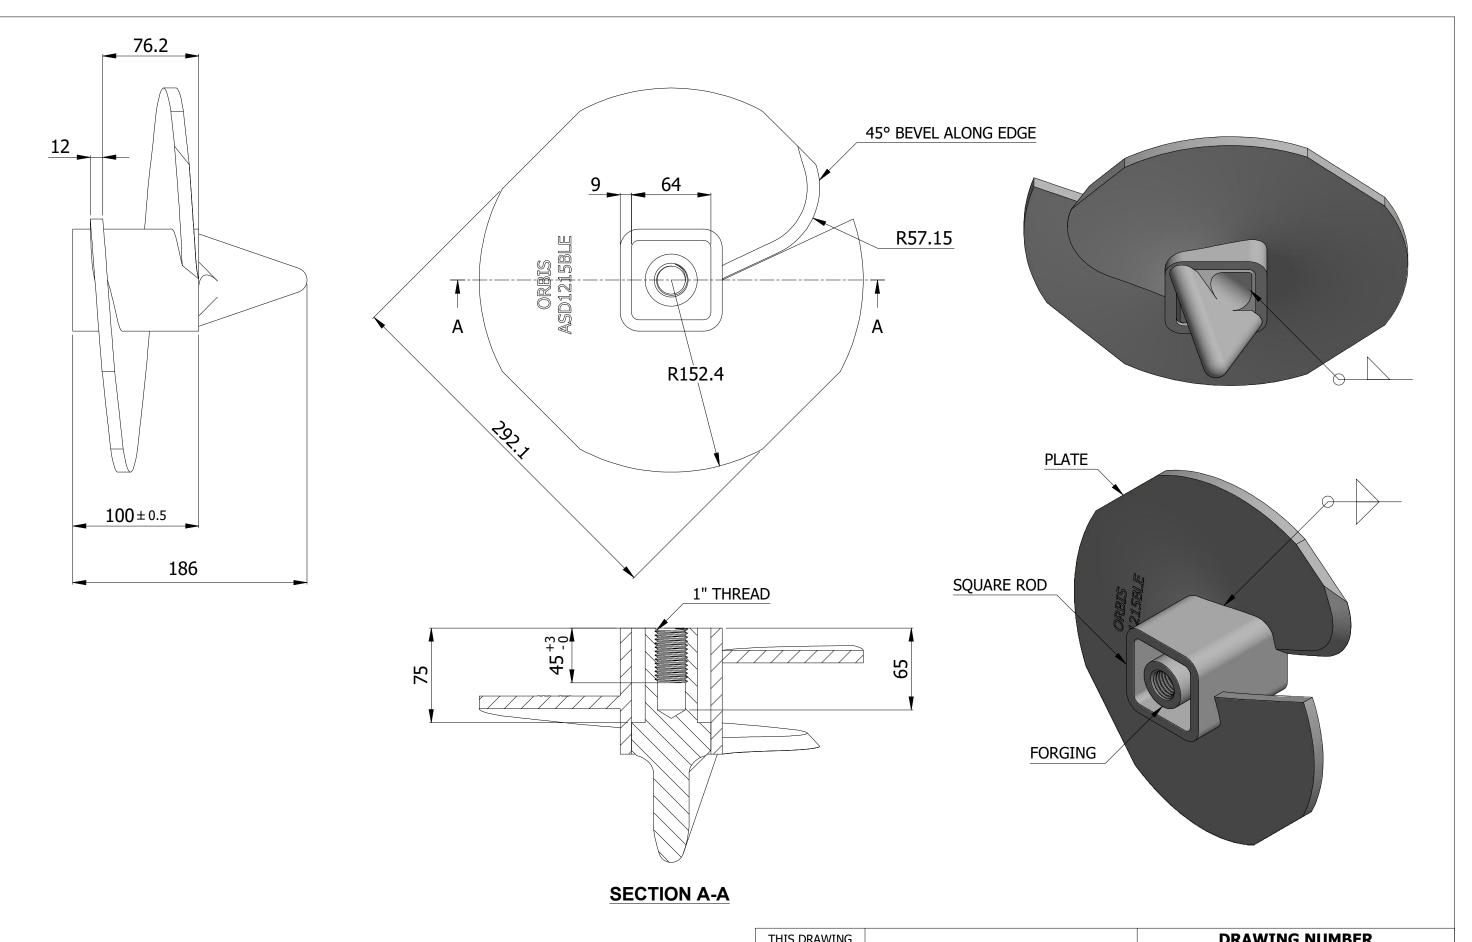

## NOTES:

- 1. FINISH: CORROSION-RESISTANT GREY PAINT.
- 2. TORQUE RATING: 15,000 FT-LBS.
- 3. ALL DIMENSIONS ARE IN MM UNLESS SPECIFIED.

THIS DRAWING
CONTAINS
CONFIDENTIAL
INFORMATION
AND IS THE
EXCLUSIVE
PROPERTY OF
ORBIS
MANUFACTURING

|   | DRAWING NUMBER                        |  |  |  |  |
|---|---------------------------------------|--|--|--|--|
|   | ASD1215BLE                            |  |  |  |  |
|   | DESCRIPTION                           |  |  |  |  |
| 2 | ANCHOR 12" 15,000 FT LBS SOCKET DRIVE |  |  |  |  |
| 2 | 2-1/2" SQ ID 1" THREAD BEVELED        |  |  |  |  |
|   | LEADING EDGE                          |  |  |  |  |