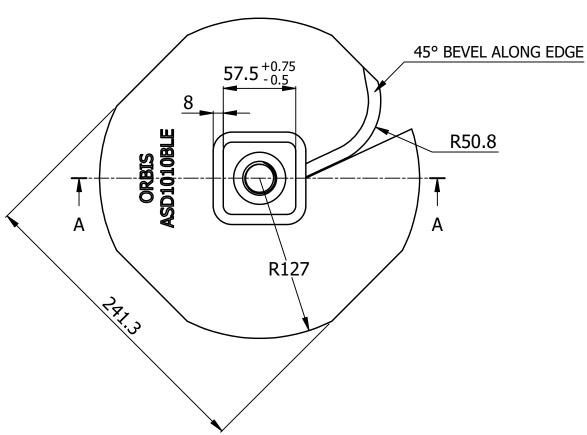

## NOTES:

- 1. FINISH: CORROSION-RESISTANT GREY PAINT
- 2. TORQUE RATING: 10,000 FT-LBS
- 3. ALL DIMENSIONS ARE IN MM UNLESS SPECIFIED.

THIS DRAWING
CONTAINS
CONFIDENTIAL
INFORMATION
AND IS THE
EXCLUSIVE
PROPERTY OF
ORBIS
MANUFACTURING
REVISION

| P        | R   |      | BIS        |
|----------|-----|------|------------|
| DRAWN    | MSM | DATE | 03-08-202  |
| APPROVED | DMM | DATE | 08-08-2022 |

| DRAWING NUMBER                         |  |  |  |  |
|----------------------------------------|--|--|--|--|
| ASD1010BLE                             |  |  |  |  |
| DESCRIPTION                            |  |  |  |  |
| ANCHOR 10" 10,000 FT LBS SOCKET DRIVE  |  |  |  |  |
| 2-1/4" SQ ID 1" THREAD BEVELED LEADING |  |  |  |  |
| EDGE                                   |  |  |  |  |