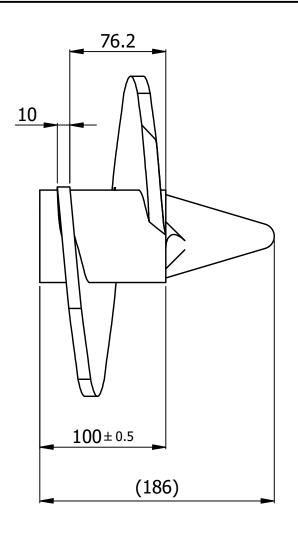

## NOTES:

- 1. FINISH: CORROSION-RESISTANT GREY PAINT
- 2. TORQUE RATING: 10,000 FT-LBS
- 3. ALL DIMENSIONS ARE IN MM UNLESS SPECIFIED.

THIS DRAWING
CONTAINS
CONFIDENTIAL
INFORMATION
AND IS THE
EXCLUSIVE
PROPERTY OF
ORBIS
MANUFACTURING
REVISION