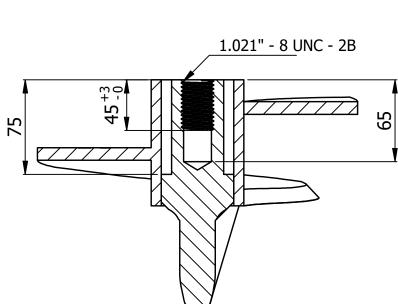

**SECTION A-A** 

## NOTES:

- 1. FINISH: CORROSION-RESISTANT GREY PAINT
- 2. TORQUE RATING: 10,000 FT-LBS
- 3. ALL DIMENSIONS ARE IN MM UNLESS SPECIFIED.

THIS DRAWING
CONTAINS
CONFIDENTIAL
INFORMATION
AND IS THE
EXCLUSIVE
PROPERTY OF
ORBIS
MANUFACTURING
REVISION