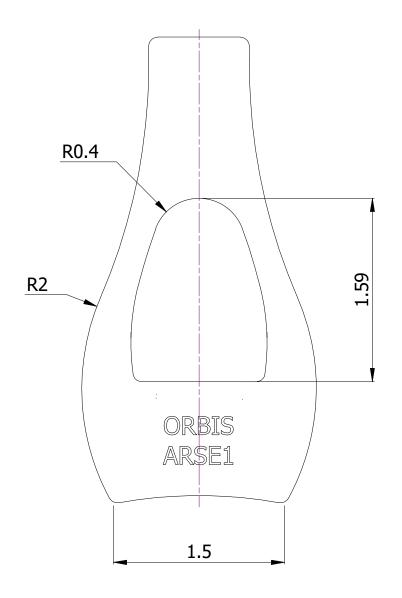

## NOTES:-

- 1. GALVANIZED AS PER ASTM A153
- 2. ULTIMATE STRENGTH 34,000 LBS
- 3. DIMENSIONS ARE IN INCHES UNLESS OTHERWISE SPECIFIED

THIS DRAWING
CONTAINS
CONFIDENTIAL
INFORMATION
AND IS THE
EXCLUSIVE
PROPERTY OF
ORBIS
MANUFACTURING

| DRAWING NUMBER                             |  |
|--------------------------------------------|--|
| ARSE1                                      |  |
| DESCRIPTION                                |  |
| ANCHOR NUT SINGLE EYE THIMBLE<br>1" THREAD |  |