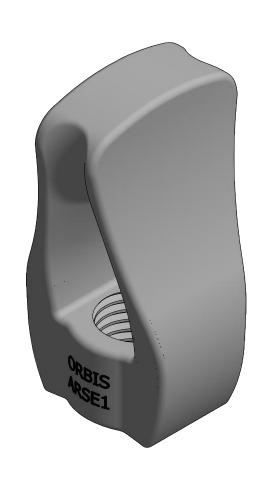

| DRAWING NUMBER                             |  |
|--------------------------------------------|--|
| ARSE1                                      |  |
| DESCRIPTION                                |  |
| ANCHOR NUT SINGLE EYE THIMBLE<br>1" THREAD |  |