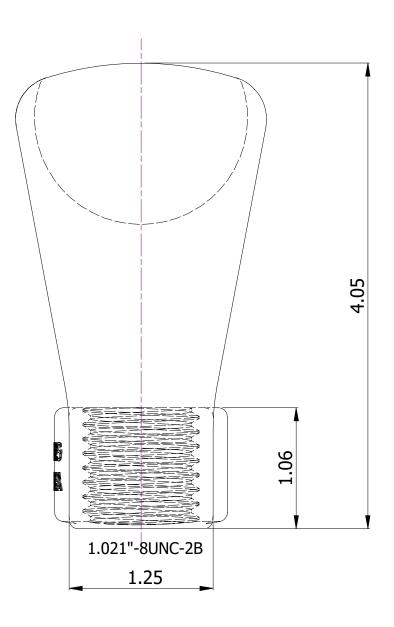

## NOTES:-

- 1. GALVANIZED AS PER ASTM A153
- 2. ULTIMATE STRENGTH 34,000 LBS
- 3. DIMENSIONS ARE IN INCHES UNLESS OTHERWISE SPECIFIED

THIS DRAWING
CONTAINS
CONFIDENTIAL
INFORMATION
AND IS THE
EXCLUSIVE
PROPERTY OF
ORBIS
MANUFACTURING

| DRAWING NUMBER                             |  |
|--------------------------------------------|--|
| ARSE1                                      |  |
| DESCRIPTION                                |  |
| ANCHOR NUT SINGLE EYE THIMBLE<br>1" THREAD |  |