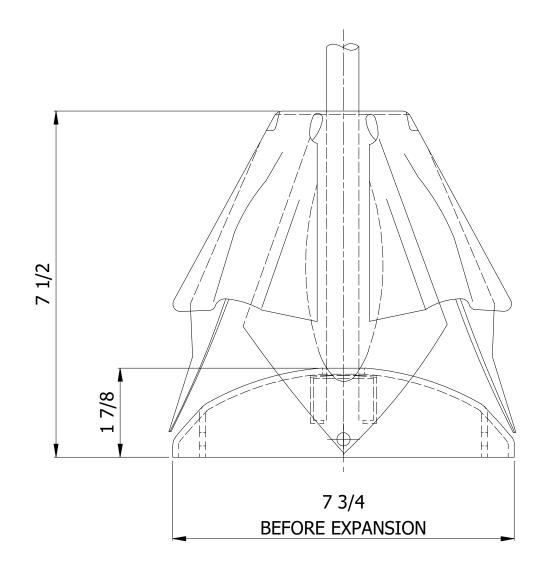

## NOTES:

- 1. ACCEPTS 5/8" AND 3/4" ANCHOR RODS
- 2. EXPANDS TO 135 SQUARE INCHES
- 3. CORROSION-RESISTANT BLACK PAINT
- 4. MATERIAL: STEEL
- 5. ALL MEASUREMENTS IN INCHES

| THIS DRAWING  |
|---------------|
| CONTAINS      |
| CONFIDENTIAL  |
| INFORMATION   |
| AND IS THE    |
| EXCLUSIVE     |
| PROPERTY OF   |
| ORBIS         |
| MANUFACTURING |

| DRAWING | NUMBER |
|---------|--------|
|---------|--------|

ABE821A

DESCRIPTION

ANCHOR BUST EXPANSION 8" HOLE 135 SQ IN AREA 5/8 OR 3/4 ROD