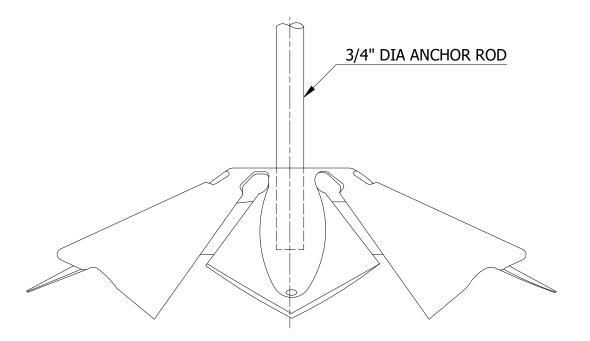

## NOTES:

- 1. ACCEPTS 5/8" AND 3/4" ANCHOR RODS
- 2. EXPANDS TO 135 SQUARE INCHES
- 3. CORROSION-RESISTANT BLACK PAINT
- 4. MATERIAL: STEEL
- 5. ALL MEASUREMENTS IN INCHES

| THIS DRAWING  |
|---------------|
| CONTAINS      |
| CONFIDENTIAL  |
| INFORMATION   |
| AND IS THE    |
| EXCLUSIVE     |
| PROPERTY OF   |
| ORBIS         |
| MANUFACTURING |

| DRAWING | NUMBER |
|---------|--------|
|---------|--------|

ABE821A

DESCRIPTION

ANCHOR BUST EXPANSION 8" HOLE 135 SQ IN AREA 5/8 OR 3/4 ROD