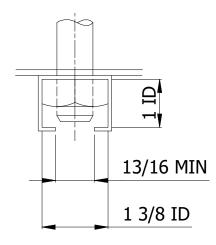

## **NUT RETAINER DETAIL**

## NOTES:

- 1. ACCEPTS 5/8" AND 3/4" ANCHOR RODS
- 2. EXPANDS TO 135 SQUARE INCHES
- 3. CORROSION-RESISTANT BLACK PAINT
- 4. MATERIAL: STEEL
- 5. ALL MEASUREMENTS IN INCHES

| THIS DRAWING  |
|---------------|
| CONTAINS      |
| CONFIDENTIAL  |
| INFORMATION   |
| AND IS THE    |
| EXCLUSIVE     |
| PROPERTY OF   |
| ORBIS         |
| MANUFACTURING |